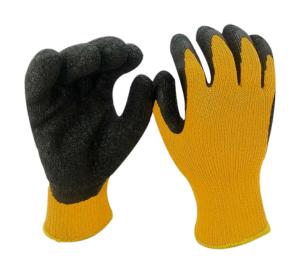

## **Description**

- Winter use, Water resistant
- Latex on Poly-acrylic glove
- Double Coated
- 45% Poly-acrylic / 55% Latex
- [Black on High Visbility Orange]
- Seamless Knitted Poly-acrylic lined
- Double coating