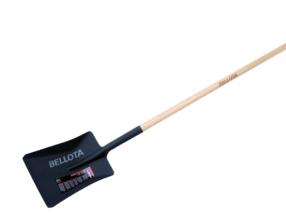

## Square Shovel, Wood Handle

**Brand:** Bellota

**Product No:** 55022ML.LA

**Sold by:** Piece

Box Quantity: 6 Piece/Box

## **Description**

- Manufactured with Special Bellota Steel.
- 3+ steel treatment for a longer tool life: doesn't break, warp or wear away.
- Perfect joint between blade and handle for safety of the user.
- Varnished Beech handle, light, pleasant touch wooden handles. PEFC certificated.
- Long handle

SKU Size Sold by Box Quantity QTY/Pallet 55022ML.LA Square Point Piece 6 Piece/Box -

Shovel

1020mm L x 160mm W

## **Dimensions**

Overall Length = 1490mm

 $Head = 320mm L \times 250mm W$