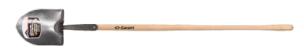

## Round Point Shovel, Wood handle, Pro Series

Brand: Garant Product No: GIFR2L.LA Sold by: Piece Box Quantity: 3 Piece/Box

## Description

- Tools of exceptional durability suited for industrial use
- Trusted by professionals for their durability, incomparable performance and safety.
- Solid shank forged steel blade
- Higher gooseneck for better balance

| SKU       | Size                                                     | Sold by | Box Quantity | QTY/Pallet |
|-----------|----------------------------------------------------------|---------|--------------|------------|
| GIFR2L.LA | Round Point<br>Shovel - Pro<br>Series<br>61" Long × 8.5? | Piece   | 3 Piece/Box  | -          |
|           | Wide                                                     |         |              |            |