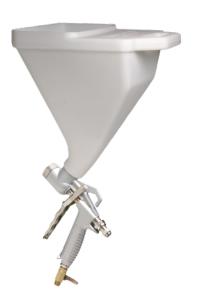

## ProForm® Texture Gun & Hopper

**Brand:** Kraft Tool Co **Product No:** PC201.PD

## **Description**

- Remove the nozzle and tip for quick clean-up.
- Built in 40 degree hopper angle makes spraying ceilings easy
- Unique orifice adjusting nut makes changing the orifice quick and easy.
- Molded plastic handle. Features a full grip trigger for ease, comfort, and less fatigue on long jobs.
- Patented Super-Pro® gun cylinder has fewer individual parts for easy maintenance and clean up
- Convenient shut-off valve for use with tank type compressors (6.25 cfm at 20-25 psi for best results).
- Made in the USA

## **Dimensions**

Hopper Capacity= 2.5 gal

Includes 3/32" & 1/8" air tip