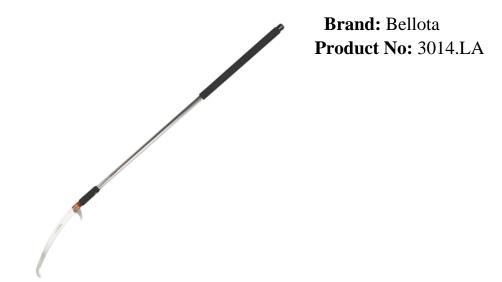

## Pole with Japanese Teeth Curved Pruning Saw

## Description

- Japanese teethed pruning saw for easy and clean cutting.
- Hook on top of the blade for ans easy cutting of difficult to reach branches.
- Rear knife included.
- Extendable pole 1,600 3,000mm, can set any intermediate length by turning the handle.
- Manufactured with Special Bellota Steel.
- Japanese teeth sharpened on three sides for easy and clean cutting.
- Double heat treatment for greater performance: fully tempered blade and extra tempered teeth.
- Extendeable handle: 2,200-3,3200mm for high up pruning 8 locking positions through latches: can be fixed at each position, without gaps.

## Dimensions

 $Overall \ Length = 2090 - 3470 mm \ , \ Blade \ Length = 570 mm$