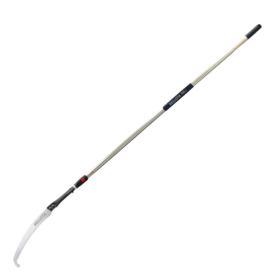

## Pole with Japanese Teeth Curved Pruning Saw

**Brand:** Bellota

Product No: P458013.LA

## **Description**

- Extendable.
- Curved saw blade with hook for an easy cutting of high or difficult to reach braches.
- Manufactured with Special Bellota Steel.
- Japanese teeth sharpened on three sides for easy and clean cutting.
- Double heat treatment for greater performance: fully tempered blade and extra tempered teeth.
- Extendeable handle: 2,200-3,3200mm for high up pruning 8 locking positions through latches: can be fixed at each position, without gaps.

## **Dimensions**

Overall Length = 2200 - 3210mm, Blade Length = 570mm