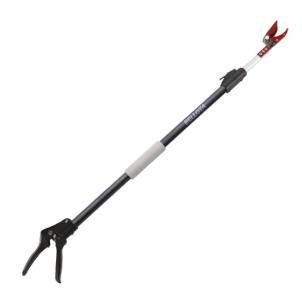

## Garden-Line Long Reach Pruner

**Brand:** Bellota

**Product No:** 3612.LA

**Size:** 1000 - 1500 mm, 20 Ø

## **Description**

- Detachable cut'n'hold feature holds stem until you release the grip. Pick and hold system. Extensible.
- Blade and counter blade have a non-slip coating for clean and easy cut.
- Ambidextrous dual-material ergonomic handles with soft touch.
- Adjustable opening system that adjusts to both the size of the hand user and the stork or branch to be cut.
- Slanted cutting head to give a comfortable cutting position to avoid bending the hand.
- Workable safety device on both sides.
- Bolt designed for precise and stable adjustment.
- Stable spring that reduces fatigue.