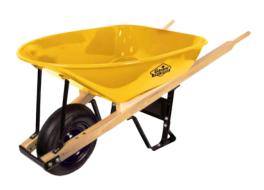

## Industrial Wheelbarrow, Pneumatic 4 Ply Wheel with Air chamber

**Product No:** GIFS500.LA **Size:** 64? Long × 26.75? Wide

## **Description**

- One 16 inch (40.6cm) pneumatic 4 ply tire with air chamber
- Yellow wheelbarrow steel tray, 5 cu ft
- 3/4" Steel axie. Single piece ultra-robust steel with welded clips under the tray for increased solidity
- Rolled edge in the shape of a funnel with a pouring lip allows for precise and efficient spreading
- 64 inch (162.2cm) square hardwood handles
- Steel undercarriage with tray braces, leg stabilizers and reinforcement bar provides more stability