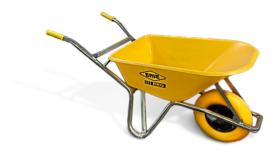

## PRO Grade One piece Contractor Wheelbarrow, Flat free wheel

**Brand:** Sinclair Erie

**Product No: SE200PROFF.LA** 

## **Description**

- Yellow tray
- Flat Free Wheel made from solid polyurethane foam, will withstand any sharp objects
- 9+lb, 6 cu. ft. PRO Poly Tray, 100% virgin material
- 10 minute assembly time, only 7 bolts total.
- Robust 62" 1.25" PRO Grade Steel "One Piece Frame" with reinforced legs, X brace bottom of tray, rear of tray and handles (4" Longer than comp)
- Erie field tested and proven greasable roller bearing on a 3/4" axle.
- Wide leg flare and stabilizer feet. Comes with front and rear axle positions.
- Ultra smooth, heavy duty roller bearing seals out dust and dirt