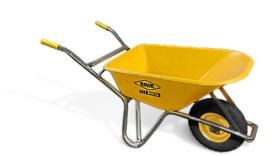

## PRO Grade One piece Contractor Wheelbarrow, Pneumatic 4 Ply Wheel

Brand: Sinclair Erie Product No: SE200PRO.LA

## Description

- Yellow tray
- 9+lb, 6 cu. ft. PRO Poly Tray, 100% virgin material
- 10 minute assembly time, only 7 bolts total.
- Robust 62" 1.25" PRO Grade Steel "One Piece Frame" with reinforced legs, X brace bottom of tray, rear of tray and handles (4" Longer than comp)
- Erie field tested and proven greasable roller bearing on a 3/4" axle.
- Wide leg flare and stabilizer feet. Comes with front and rear axle positions.
- Ultra smooth, heavy duty roller bearing seals out dust and dirt