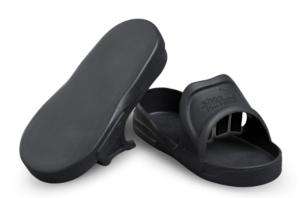

## Shoe-In Tread Stop Shoes

**Brand:** Shoe-In

Product No: SHFLTM.CO ... more

## **Description**

- [Push fit strapless over shoe, prevents tracking outside dirt on to work area]
- [Eliminate heel and tread patterns from destroying stamped concrete]
- Works well for general concrete finishing, and the spreading of release powders and sealers on decorative concrete installations.
- Also works well for general concrete finishing or power troweling. Easy to get on and off.
- No straps to drag or break and no nuts that are going to come off. Original tight grip teeth design allows for snug fit and greater agility.
- Sized for work boots