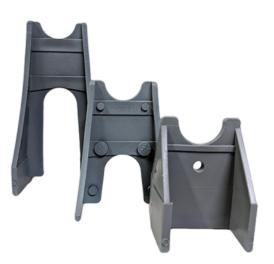

## Rebar Chair

**Brand: Product No:** LIN-1-1/2.CO ... more **Sold by:** Piece **Box Quantity:** See description below

## Description

- sed in slabs for supporting all types of steel
- Made of high impact material
- The design gives the strength of steel

| Size   | Sold by                                                            | Box Quantity                                                                                      | QTY/Pallet                                                                                                                                                                                       |
|--------|--------------------------------------------------------------------|---------------------------------------------------------------------------------------------------|--------------------------------------------------------------------------------------------------------------------------------------------------------------------------------------------------|
| 1 1/2" | Piece                                                              | 250 Piece/Bag                                                                                     | -                                                                                                                                                                                                |
| 2"     | Piece                                                              | 250 Piece/Bag                                                                                     | -                                                                                                                                                                                                |
| 2 1/4" | Piece                                                              | 200 Piece/Bag                                                                                     | -                                                                                                                                                                                                |
| 3"     | Piece                                                              | 300 Piece/Bag                                                                                     | -                                                                                                                                                                                                |
| 3 1/2" | Piece                                                              | 300 Piece/Bag                                                                                     | -                                                                                                                                                                                                |
| 4"     | Piece                                                              | 200 Piece/Bag                                                                                     | -                                                                                                                                                                                                |
| 4 1/2" | Piece                                                              | 200 Piece/Bag                                                                                     | -                                                                                                                                                                                                |
| 5"     | Piece                                                              | 200 Piece/Bag                                                                                     | -                                                                                                                                                                                                |
| 6"     | Piece                                                              | 200 Piece/Bag                                                                                     | -                                                                                                                                                                                                |
| 7"     | Piece                                                              | 100 Piece/Bag                                                                                     | -                                                                                                                                                                                                |
|        | 1 1/2"<br>2"<br>2 1/4"<br>3"<br>3 1/2"<br>4"<br>4 1/2"<br>5"<br>6" | 1 1/2" Piece   2" Piece   2 1/4" Piece   3" Piece   3 1/2" Piece   4" Piece   5" Piece   6" Piece | 1 1/2"Piece250 Piece/Bag2"Piece250 Piece/Bag2 1/4"Piece200 Piece/Bag3"Piece300 Piece/Bag3 1/2"Piece300 Piece/Bag4"Piece200 Piece/Bag4"Piece200 Piece/Bag5"Piece200 Piece/Bag6"Piece200 Piece/Bag |