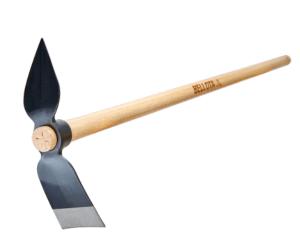

## Double Figure Hoe- Hoe & Tong, Wood handle

**Brand:** Bellota

Product No: HOE230AW1000AP.LA

**Size:** Head = 260mm Long x 70mm Width,

Handle Length = 900mm

## **Description**

- Unbreakable. Forged hoe in a single piece and made of boron steel, polished and sharpened.
- It is wear resistant so it lasts forever. Heat treated.
- Polished and sharpened edge to make it to penetrate the soil.
- Central nerve gives the tool strength.
- For gardening tasks.
- Dual use tool: hoe for turning the soil and tong for preparing the soil and planting.
- To clean and weed / For detailed work, To make ridges / To pull out root vegetables.
- Wood handle