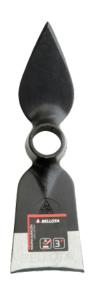

## Double Figure Hoe Head - Hoe & Tong

**Brand:** Bellota

**Product No:** HOE230AP.LA

Size: 260mm Long x 70mm Width

## **Description**

- Unbreakable. Forged hoe in a single piece and made of boron steel, polished and sharpened.
- It is wear resistant so it lasts forever. Heat treated.
- Polished and sharpened edge to make it to penetrate the soil.
- Central nerve gives the tool strength.
- For gardening tasks.
- Dual use tool: hoe for turning the soil and tong for preparing the soil and planting.
- To clean and weed / For detailed work, To make ridges / To pull out root vegetables.