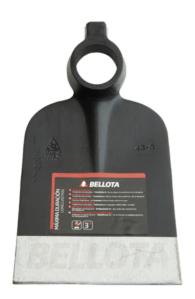

## Straight Cutting Edge Hoe Head

**Brand:** Bellota

**Product No:** HOE430P.LA ... more

**Sold by:** Piece

**Box Quantity:** 12 Piece/Box

## **Description**

- Unbreakable. Forged hoe in a single piece and made of boron steel, polished and sharpened.
- It is wear resistant so it lasts forever. Heat treated.
- Polished and sharpened edge to make it to penetrate the soil.
- Central nerve gives the tool strength.
- For making ridges, moving soil and draining.
- To clean and weed / to plough / to dig trenches / to use for gardening

Replacement Handle: M6900SB / M61200SB / M61400

| SKU        | Size         | Sold by | Box Quantity | QTY/Pallet |
|------------|--------------|---------|--------------|------------|
| HOE430P.LA | 220mm Long x | Piece   | 12 Piece/Box | -          |
|            | 165mm Wide   |         |              |            |
| HOE43BP.LA | 225mm Long x | Piece   | 12 Piece/Box | -          |
|            | 185mm Wide   |         |              |            |