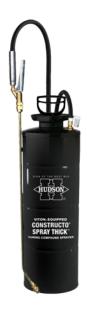

## Constructo® Galvanized Steel Concrete Sprayer, 3.5 Gallon

**Brand:** Hudson

Product No: 91064CCV.MA

Size: 3.5 Gallon

## **Description**

- Continental ContiTech® Frontier® extreme chemical resistant hose
- Brass Thrustless<sup>TM</sup> control valve lasts longer, shuts off quickly
- Steel tank is Endurall® epoxy-coated inside and out
- Strong curved brass 24" extra large aperture spray wand with on-board storage
- 14" brass pump great for high temperature and many solvent applications
- Ribbed tank adds strength and protects against dents and dings
- 2 nozzles, 110-10E and 8004E. Sprays up to 35% solids
- All Viton® seals