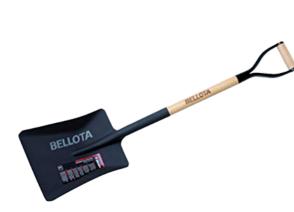

## Square Point Shovel, Wood Handle, D-Grip

Brand: Bellota Product No: 55022MA.LA Sold by: Piece Box Quantity: 6 Piece/Box

## Description

- Manufactured with Special Bellota Steel.
- 3+ steel treatment for a longer tool life: doesn't break, warp or wear away.
- Perfect joint between blade and handle for safety of the user.
- Varnished Beech handle, light, pleasant touch wooden handles. PEFC certificated.
- Short wood handle, D-grip

| SKU        | Size             | Sold by | Box Quantity | QTY/Pallet |
|------------|------------------|---------|--------------|------------|
| 55022MA.LA | Square Point     | Piece   | 6 Piece/Box  | -          |
|            | Shovel           |         |              |            |
|            | Head $= 320$ mm  |         |              |            |
|            | Long x 250mm     |         |              |            |
|            | Width            |         |              |            |
|            | Overall Length = | :       |              |            |
|            | 1020mm           |         |              |            |
|            |                  |         |              |            |