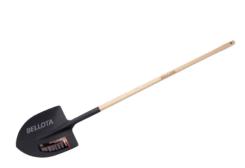

## Round Point Shovel, Wood Handle

Brand: Bellota Product No: 55012ML.LA Sold by: Piece Box Quantity: 6 Piece/Box

## Description

- Manufactured with Special Bellota Steel.
- 3+ steel treatment for a longer tool life: doesn't break, warp or wear away.
- Perfect joint between blade and handle for safety of the user.
- Varnished Beech handle, light, pleasant touch wooden handles. PEFC certificated.
- Long wood handle

| SKU        | Size                                               | Sold by | Box Quantity | QTY/Pallet |
|------------|----------------------------------------------------|---------|--------------|------------|
| 55012ML.LA | Round Point<br>Shovel<br>Head = 325mm              | Piece   | 6 Piece/Box  | -          |
|            | Long x 265mm<br>Wide<br>Overall Length =<br>1490mm |         |              |            |