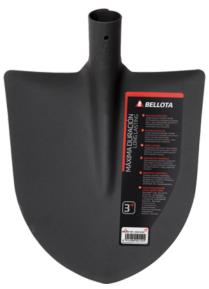

## Round Point Shovel Head

Brand: Bellota Product No: 555226SM.LA Sold by: Piece Box Quantity: 25 Piece/Box

## Description

- Manufactured with Special Bellota Steel.
- 3+ steel treatment for a longer tool life: doesn't break, warp or wear away.
- Perfect joint between blade and handle for safety of the user.

## Replacement Handle: M5556-2RSB

| 555226SM.LA Round Point Piece 25 Piece/Box - | SKU         | U Size                 | Sold by | Box Quantity | QTY/Pallet |
|----------------------------------------------|-------------|------------------------|---------|--------------|------------|
| 270mm Long x<br>260mm Wide                   | 555226SM.LA | Shovel<br>270mm Long x |         | 25 Piece/Box | -          |