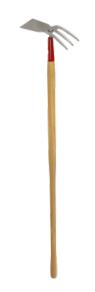

## Cultivator Combined with Hoe, Wood Handle, Pro Series

**Brand:** Garant

**Product No: GH348.LA** 

Made in: Canada **Sold by:** Piece

Box Quantity: 3 Piece/Box

## **Description**

- Tools of exceptional durability suited for industrial use.
- Trusted by professionals for their durability, incomparable performance and safety.
- Weed, aerate and mix earth quickly.
- With a simple rotation of the handle this tool can go from being a cultivator to a hoe.
- 3 tine cultivator head and a 3.5" (8.9cm) hoe head both made of ultra-robust steel.
- Wood handle

SKU GH348.LA Cultivator

Size

Sold by Piece

**Box Quantity** 3 Piece/Box

QTY/Pallet

Combined with

Hoe - Pro Series

47.5" Long x

3.5" Wide