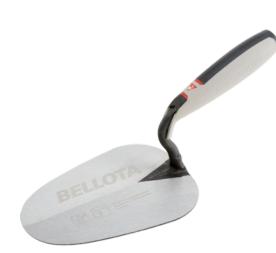

## Paris Model Masonry and Tiling Trowel, Bimaterial handle

**Brand:** Bellota **Product No:** 591718CCBIM.FT **Size:** 180mm L x 130mm W **Made in:** Spain

## Description

- Ergonomic smooth Bi-material handle
- Good for preparation work-concreting / small sections small format partition walls / large section large format partition walls / screeding / plastering / finishes / tiling / floor laying / regrouting / clearning
- Forged out of one single piece. They withstand up to 600 kg of weight.
- Protected with UV coating to prevent rust. Flexible and with a geometry that adapts to any use.
- Made in Spain