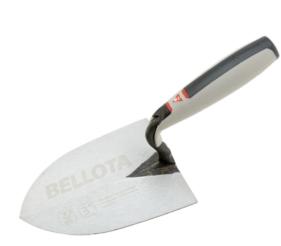

## Brussels Model Masonry and Tiling Trowel, Bimaterial handle

**Brand:** Bellota **Product No:** 591517CCBIM.FT **Size:** 170mm L x 120mm W **Made in:** Spain

## Description

- Ergonomic smooth Bi-material handle
- Good for preparation work-concreting / small sections small format partition walls / large section large format partition walls / screeding / plastering / finishes / tiling / floor laying / regrouting / clearning
- Forged out of one single piece. They withstand up to 600 kg of weight.
- Protected with UV coating to prevent rust. Flexible and with a geometry that adapts to any use.
- Made in Spain