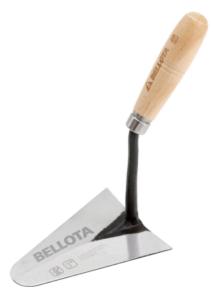

## Catalan Model Masonry and Tiling Trowel, Wood handle

**Brand:** Bellota

**Product No: 5841C.FT** 

**Size:** 180mm" L x 125mm W

Made in: Spain

## **Description**

- PEFC certifed smooth beech wood handle.
- For preparation work-concreting / large section large format partition walls / screeding / cleaning
- Good for small sections small format partition walls / plastering / finishes / tiling / floor laying / tiling / floor laying
- Forged out of one single piece. They withstand up to 600 kg of weight.
- Protected with UV coating to prevent rust. Flexible and with a geometry that adapts to any use.
- Made in Spain