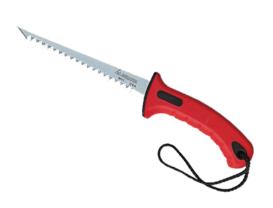

## Straight Serrated Pruning Saw

**Brand:** Bellota **Product No:** 3011.LA **Size:** 165mm Long × 3.5mm Wide

## Description

- Special laminated straight steel blade pruning saw. Heat treated.
- Comfortable grip. Rubber handle with lanyard to prevent dropping
- Conical blade with chrome coating for smooth and fast cutting.
- Manufactured with Special Bellota Steel.
- Japanese teeth sharpened on three sides for easy cutting and cleaning.
- Double heat treatment for greater performance: fully tempered blade and extra tempered teeth.
- Includes fiberglass scabbard for safety and comfortability.