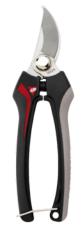

## **Pro-Line Snip**

Brand: Bellota Product No: 3628INOXCEMB.LA Sold by: Piece Box Quantity: 24 Piece/Box

## Description

- For fruit and vine harvesting and cutting ans pruning of small stems.
- Stainless steel blades with non-stick coating: avoids infection between plants and allows easy maintenance of the shears.
- Blade treatments to prevent breakage and for longer tool life.
- Dual-material ergonomic handles with Soft touch for comfort during work.
- Integrated shock absorption. Small bypass blade.

| SKU         | Size         | Sold by | Box Quantity | QTY/Pallet |
|-------------|--------------|---------|--------------|------------|
| 3628INOXCEM | 175mm Long x | Piece   | 24 Piece/Box | -          |
| B.LA        | 45mm Wide    |         |              |            |