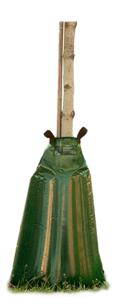

## Tree Watering Bag

**Brand:** Alcli

**Product No:** WB15.LA ... more

## **Description**

- Professional Grade slow release watering bag for trees.
- Reduce watering frequency up to 50% and reduce plant shock.
- Provides a simple and efficient watering every time.
- Slow drip provides deep water saturatio with no run-off.
- Promotes healthy root growth and reduces establishment time.
- Fill just once a week for most new tree plantings.
- Commercial Grade Material Made of UV Stabilized PVC Coated.
- Drip time of approximately 6 to 10 hours.
- One bag accommodates up to 4" trunk, zip multiple bags together for lager trees.
- Zip & Go.