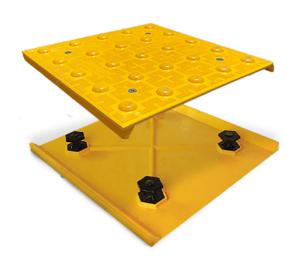

## Replaceable Cast in Place Access® Tile, Tactile Walking Surface Indicators (TWSI)

**Brand:** Kinesik

**Product No:** ACC-R-1212.CO ... more

## **Description**

- Tactile Walking Surface Indicators (TWSI) products for the following and many more applications: Curb Ramps / Vehicular Passage Ways / Parking Areas / Top of Stair Landings – Wheelchair Ramps / Pedestrian Crossings / Escalator Approaches / Transit Platforms / Multi-Modal Transit Stations
- 5 year manufacturer's warranty
- Meet the most recent AODA, CSA, ISO, provincial and national building codes
- Comes in standard colour with Federal colour identification numbers
- Available as a standard radius tile
- Easily cut to conform to various sizes and radius ramps
- Light weight and easy to handle
- Made from engineered polymers
- The most cost effective method of new curb ramp applications
- A smooth transition that meets Canadian Accessibility Codes