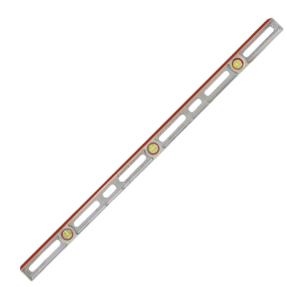

## Professional Cast Aluminum Level (6 Vials)

**Brand:** Sands

Product No: SL1818.MP ... more

Made in: USA Sold by: Piece

**Box Quantity:** 3 Piece/Box

## **Description**

- Durable cast aluminum construction
- Precision milled frame for accurate work surface
- Six Cat's Eye Yellow double bent vials. 2 level vials, 4 plumb vials
- Guaranteed accurate to .0004" per inch