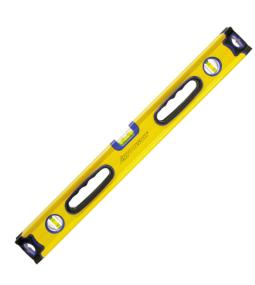

## Aluminum Pro Box Beam Level (3 Vials)

Brand: Swanson Product No: BBL240.MP ... more Sold by: Piece Box Quantity: 3 Piece/Box

## Description

- Precision-milled, heavy-duty aluminum frame. Super Shock molded rubber inserts encase skeletal plastic end caps. Ergonomic, rubberized grips. Deep, accurized V-groove for round and square stock
- Multi-ring vials indicate 2° and 4° grade for drainage—ideal for lanscapers and plumbers
- Top-read center vial for an accurate read in tight spaces. Durable acrylic block vials accurate to .029°(.0005 in.)