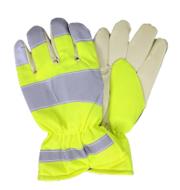

## Hi-Viz Outdoor Glove, Eastern

Brand: Alcli

**Product No:** NM1500M.GS ... more **Sold by:** Pair | \*Pack quantity only **Box Quantity:** 5 Pair/Pack, 8 Pack/Box

## **Description**

- To be visible in cold weather
- Winter Lined, Nitrile palm
- Light and flexible
- Shell = 35% Nitrile, 25% Cotton, 40% Polyester
- Lining = 65% Foam, 35% Polyester
- [High Visibility Yellow/Orange]
- Patch palm
- Soft Flannel lined