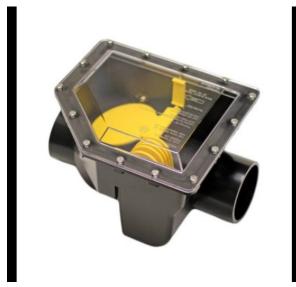

## Fullport Retrofit Backwater Valve

Brand: Mainline Product No: ML-FR4.PL

## Description

- Normally open float-ball controlled gate. CSA approved
- Spigot ends allow for easy-installation. Unlike other valves this valve has a minimal fall 3/8" through the body which means it's easier to install.
- Gate and hinge are elevated away from sewage environment
- Clear view allows for quick visual installation
- Simply cut out enough pipe for valve and simply drop in and connect to plumbing system. This can be done in as little as 24" of excavation, if utilizing existing building cleanout.
- All other valves have greater falls through the body and require at least 4-5 feet of concrete breaking just to make up the fall through the body.
- NO 2-foot rule as in other valves.