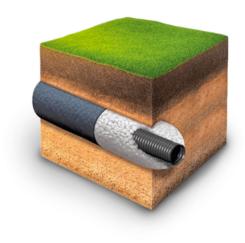

## EZ-flow

**Brand:** NDS

Product No: EZ-1001F.PL

## **Description**

- NDS Gravel Free French Drain Product
- Can be used as a substitution for a traditional gravel French drain.
- A prefabricated rench drain that is a gravel free option to a traditional French drain.
- 100% recycled aggregate material. Projects qualify for LEED credits.
- Consist of fabric, lghtweight gravel substitute, and pipe all in one package. Made of 4" slotted corrugated pipe, surrounded by NDS poly-rock, and wrapped in a geotextile fabric.
- Designed to take water out of the soil and pipe it to a safe discharge point like an NDS Flo-Well or Pop-Up emitter.
- 50% Labour savings. EZ-Flow installs without gravel, saving significant time over gravel and pipe systems. It's lightweight allowing for installation without heavy equipment.
  - 100 Year lifespam. Lightweight expanded polystrene aggregate offers structural integrity and resists compaction.
- 30% better flow rate than gravel and pipe. Poly-Rock<sup>TM</sup> aggregate is engineered with flow channels to increase void space. Made out of polystyrene which does not absorb water or break down in water or other aqueous solutions.
- Can be installed anywhere a traditional French Drain can is installed plus areas
  where access is limited or heavy gravel can't be easily installed. A few of the
  many applications: Landscape drains / Roof run-off drains / Foundation /
  Perimeter drains / Retaining wall drains / Curtain drains / Basement or crawlspace
  dewatering / Interceptor drains

## **Dimensions**

Overall Length = 10' 10" around with 4" pipe Internal Coupling = 4" Corrugated End Cap = 4" Comes with slotted pipe or aggregate only bundle.