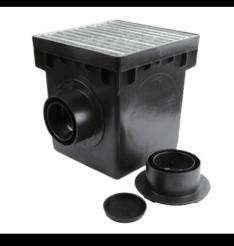

## **Description**

- Galvanized steel grate is the ideal solution when you need strength and performance, can accommodate a high load rating making it suitable for areas of high traffic, and with more open surface area offers a higher flow rate to manage greater runoff volumes.
- Includes 1 Basin, 1 Galvanized Steel Square Grate, 2 Outlets and 1 Plug (2 Openings)
- Features UV-resistant 1-piece injection-moulded structural polypropylene construction for strength.
- Structural foam polyolefin
- Bottom outlet option