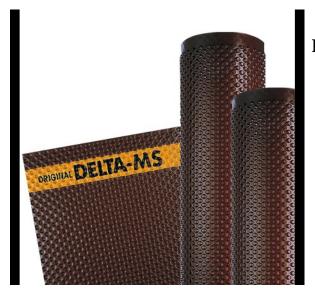

## Delta® - MS

**Brand:** Delta

**Product No:** 22600001.WP ... more

## **Description**

- [Below-grade Dimpled Membrane]
- The Foundation Protection System that Keeps Basements Dry
- Impermeable to water and water vapor, keeping basements dry
- Meets all building code requirements in the USA and Canada
- Two lines of defense against water intrusion: dimpled membrane provides capillary break; air-gap allows incidental water to freelydrain by gravity
- Eliminates interior dampness and musty odors
- Reliably bridges foundation cracks and deflects soil moisture, unlike asphaltic sprays
- Continues to function even if foundation shifts or cracks
- No unpleasant chemical odors or harmful VOCs
- Resists damage from backfill, like rocks and debris
- Installs in all types of weather
- Made from high-density polyethylene (HDPE)
- A co-extruded product, 60% recycled HDPE and 40% virgin HDPE
- Virgin HDPE outside layer and recycled HDPE core makes it the most durable dimpled membrane on the market
- The vacuum-formed dimpled pattern allows incidental water to flow into the footing drain
- Available in many sizes for easy installation on various foundation heights