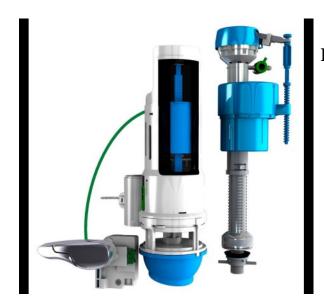

## **Description**

- Converts most 2-piece toilets 1.6 GPF and higher to a water-saving dual-flush design
- Combines two products that together will increase your toilet's efficiency: HYR271T Dual Flush
- Valve and HydroClean® Fill Valve
- Drop-in installation with no tools or tank removal needed
- Fast-fill valve provides efficient operation
- Saves water and eliminates common leaky toilet problems due to a worn out flapper, handle or faulty flapper chain
- Detects leaks and signals when a leak is found
- Permafit silicone seal is chemical resistant and will not warp
- Replaces flapper, chain and handle

- LightTouch<sup>TM</sup> lever; unique split handle design
- Works on standard 2 in. flush toilets
- Does not include a J-Tube cleaning tub