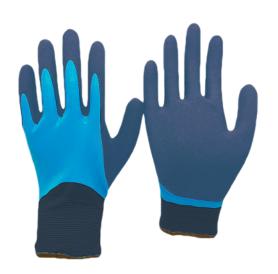

## Nitrile Gripper Worker Glove, Yard All-Season

**Brand:** Alcli

**Product No:** NM1400M.GS ... more **Sold by:** Pair | \*Pack quantity only

Box Quantity: 12 Pair/Pack, 6 Pack/Box

## **Description**

- Water resistant, Flexible
- Latex on Polyester glove
- Double coating;
  - 1st layer: Fully coated smooth blue latex
  - 2nd layer: Sandy finish late

| SKU         | Size         | Sold by             | <b>Box Quantity</b> | QTY/Pallet |
|-------------|--------------|---------------------|---------------------|------------|
| NM1400M.GS  | Medium Size  | Pair                | 12 Pair/Pack        | -          |
|             |              | *Pack quantity      | 6 Pack/Box          |            |
|             |              | only                |                     |            |
| NM1400L.GS  | LargeSize    | Pair                | 12 Pair/Pack        | -          |
|             |              | *Pack quantity only | 6 Pack/Box          |            |
| NM1400XL.GS | X-Large Size | Pair                | 12 Pair/Pack        | -          |
|             |              | *Pack quantity only | 6 Pack/Box          |            |